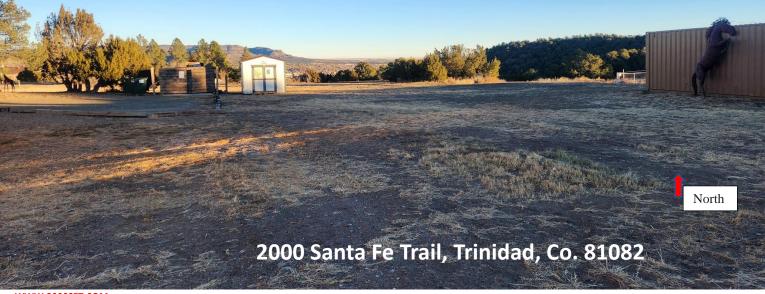

## Sale Price \$1,200,000.

\$8.75sqft - Zoned Community Commercial

Possible Boutique Hotel, Mixed Use Retail – Office.

Corner lot with Views - City, Mountains & Two State Parks.

Includes Two Metal Bldgs 26' x 40' each.

## WWW.2000SFT.COM

Features: Exceptional Views, Excellent Drainage, code includes 85% buildable footprint, up to 5 floors or 50' building height. Land surveyed, pinned & platted. EPA Phase I & II complete. Additional Information: Centrally located near main street, city golf course, bowling alley, restaurants and 2 Colorado State Parks. Less than one mile from I25 interstate exits 11 & 13.