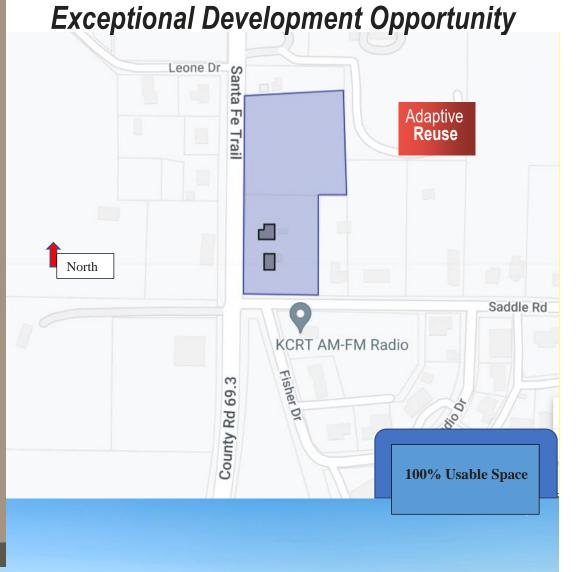

## Sale Price \$1,200,000.

\$8.75sqft - Zoned Community Commercial

Possible Boutique Hotel, Mixed Use Retail – Office.

Corner lot with Views - City, Mountains & Two State Parks.

Includes Two Metal Bldgs 26' x 40' each.

## WWW.2000SFT.COM

Features: Exceptional Views, Excellent Drainage, code includes 85% buildable footprint, up to 5 floors or 50' building height. Land surveyed, pinned & platted. EPA Phase I & II complete. Additional Information: Centrally located near main street, city golf course, bowling alley, restaurants and 2 Colorado State Parks. Less than one mile from I25 interstate exits 11 & 13.